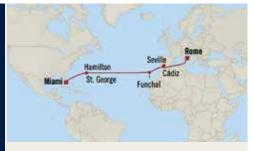

## TRANSATLANTIC CROSSING

ROME TO MIAMI | 15 days Nov 13, 2023 - SIRENA Overnight: Hamilton

| FARES* per guest from: | INSIDE   | VERANDA  | PENTHOUSE |
|------------------------|----------|----------|-----------|
| Full Brochure          | \$10,098 | \$12,198 | \$15,698  |
| OLife Choice w/Air     | \$3,549  | \$4,599  | \$6,349   |
| Cruise-Only+           | \$2,399  | \$3,449  | \$5,199   |