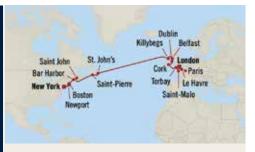

## OLD & NEW WORLD MEDLEY

LONDON TO NEW YORK | 18 days Aug 30, 2023 - VISTA New Port: Torbay **Inaugural Season** 

| A STANLES      |    |
|----------------|----|
|                | F/ |
| A SHARE THE A  | F  |
| TALL PROPERTY. | C  |
| Dublin         | C  |

## TORBAY

While in Torbay, witness the English Riviera in all its glory when you travel to Torquay's Oddicombe Beach via the funicular Babbacombe Cliff Railway, built in 1926 to transport holidaymakers down the cliffs of Babbacombe to the shore.