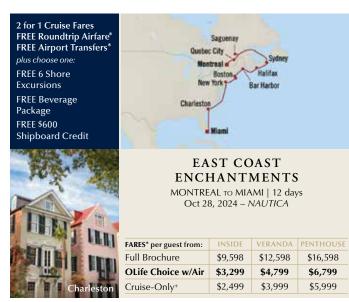

# 2 for 1 Cruise Fares FREE Roundtrip Airfare\* FREE Airport Transfers\* plus choose one: FREE 6 Shore Excursions FREE Beverage Package FREE \$600 Shipboard Credit