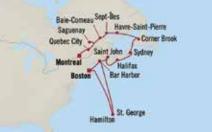

# BERMUDA & QUEBEC EXPLORER

BOSTON TO MONTREAL | 18 days Sep 18, 2024 – *NAUTICA* **Overnights:** St. George & Hamilton

| FARES* per guest from: | INSIDE   | VERANDA  | PENTHOUSE |
|------------------------|----------|----------|-----------|
| Full Brochure          | \$15,998 | \$22,998 | \$30,398  |
| OLife Choice w/Air     | \$5,999  | \$9,499  | \$13,199  |
| Cruise-Only+           | \$4,999  | \$8,499  | \$12,199  |