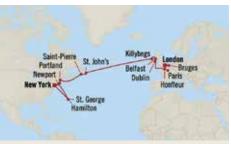

# SUPREME TRANSATLANTIC

LONDON TO NEW YORK | 22 days Aug 17, 2024 – INSIGNIA

Two Overnights: Hamilton

| FARES* per guest from: | INSIDE   | VERANDA  | PENTHOUSE |
|------------------------|----------|----------|-----------|
| Full Brochure          | \$16,998 | \$22,998 | \$30,998  |
| OLife Choice w/Air     | \$5,999  | \$8,999  | \$12,999  |
| Cruise-Only+           | \$4,599  | \$7,599  | \$11,599  |