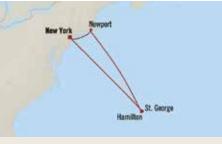

### BERMUDIAN BREEZE

NEW YORK TO NEW YORK | 7 days Sep 1 & Sep 8, 2024 – INSIGNIA Two Overnights: Hamilton

| FARES* per guest from: | INSIDE  | VERANDA | PENTHOUSE |
|------------------------|---------|---------|-----------|
| Full Brochure          | \$5,798 | \$8,198 | \$10,398  |
| OLife Choice w/Air     | \$1,899 | \$3,099 | \$4,199   |
| Cruise-Only+           | \$1,299 | \$2,499 | \$3,599   |