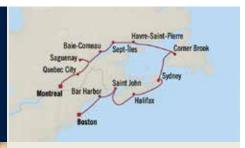

# CARTIER CONNOISSEUR

NEW YORK TO MONTREAL | 18 days Sep 8, 2024 – INSIGNIA Two Overnights: Hamilton

| FARES* per guest from: | INSIDE   | VERANDA  | PENTHOUSE |
|------------------------|----------|----------|-----------|
| Full Brochure          | \$14,998 | \$21,998 | \$28,998  |
| OLife Choice w/Air     | \$5,499  | \$8,999  | \$12,499  |
| Cruise-Only+           | \$4 499  | \$7,999  | \$11.499  |