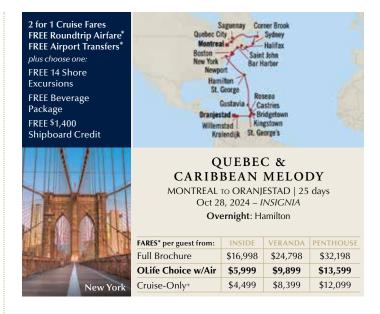

# CARTIER CONNOISSEUR

NEW YORK TO MONTREAL | 18 days Sep 8, 2024 – INSIGNIA Two Overnights: Hamilton

| FARES* per guest from: | INSIDE   | VERANDA  | PENTHOUSE |
|------------------------|----------|----------|-----------|
| Full Brochure          | \$14,998 | \$21,998 | \$28,998  |
| OLife Choice w/Air     | \$5,499  | \$8,999  | \$12,499  |
| Cruise-Only+           | \$4 499  | \$7,999  | \$11.499  |