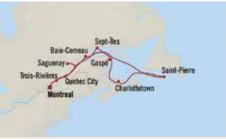

# COULEURS DU QUEBEC MONTREAL TO MONTREAL | 10 days

Sep 26, 2024 – *INSIGNIA* 

| FARES* per guest from: | INSIDE   | VERANDA  | PENTHOUSE |
|------------------------|----------|----------|-----------|
| Full Brochure          | \$10,998 | \$15,598 | \$20,598  |
| OLife Choice w/Air     | \$4,499  | \$6,799  | \$9,299   |
| Cruise-Only+           | \$3,599  | \$5,899  | \$8,399   |