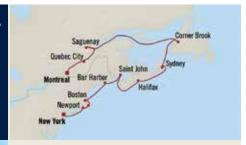

AUTUMNAL ALLURE NEW YORK TO MONTREAL | 11 days Sep 15, Oct 6♦, Oct 17 & Oct 28♦, 2024 – INSIGNIA

♦ Reverse itinerary, port order varies. Fares shown reflect Oct 28 voyage. See website for all fares.

| INSIDE  | VERANDA  | PENTHOUSE                                  |
|---------|----------|--------------------------------------------|
| \$9,598 | \$14,398 | \$19,198                                   |
| \$3,799 | \$6,199  | \$8,599                                    |
| \$2,999 | \$5,399  | \$7,799                                    |
|         | \$3,799  | \$9,598 \$14,398<br><b>\$3,799 \$6,199</b> |