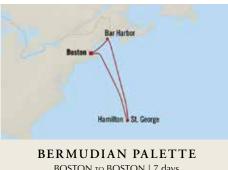

BOSTON to BOSTON | 7 days Sep 11 & Sep 18, 2024 – NAUTICA Overnights: St. George & Hamilton

| FARES* per guest from: | INSIDE  | VERANDA | PENTHOUSE |
|------------------------|---------|---------|-----------|
| Full Brochure          | \$5,798 | \$8,198 | \$10,398  |
| OLife Choice w/Air     | \$1,899 | \$3,099 | \$4,199   |
| Cruise-Only+           | \$1,299 | \$2,499 | \$3,599   |