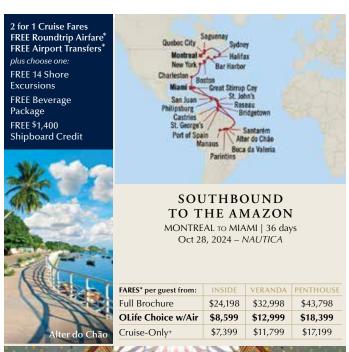

AUTUMNAL ALLURE NEW YORK TO MONTREAL | 11 days Sep 15, Oct 6♦, Oct 17 & Oct 28♦, 2024 – INSIGNIA

♦ Reverse itinerary, port order varies. Fares shown reflect Oct 28 voyage. See website for all fares.

| INSIDE  | VERANDA  | PENTHOUSE                                  |
|---------|----------|--------------------------------------------|
| \$9,598 | \$14,398 | \$19,198                                   |
| \$3,799 | \$6,199  | \$8,599                                    |
| \$2,999 | \$5,399  | \$7,799                                    |
|         | \$3,799  | \$9,598 \$14,398<br><b>\$3,799 \$6,199</b> |